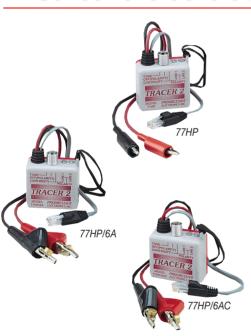

## 77 Series Tone Generators

The 77 series Tone Generators have become an industry standard component in the tool kits of technicians in all of the premise and outside plant wiring industries. By applying a tone signal to a wire pair or single conductor, and using an inductive amplifier (probe), the tone generator permits technicians to identify the conductor within a bundle, at a cross-connect point or at the remote end. These tone generators can be used on twisted pair wiring (telecom, datacom, etc.), single conductors, coaxial cables, de-energized AC wiring and most other wiring.

- Each unit provides four basic functions of tone signal, continuity testing, talk battery supply and line polarity confirmation.
- 77HP, 77HP/6A and 77HP/6AC test polarity on Lines 1 and 2 through the modular plug.
- 77HP/6AC has a cloth lead cover for added strength and durability.
- 1-year warranty.
- Battery-operated (9V not included).

| Description             | Cat./UPC No.   |
|-------------------------|----------------|
| 77HP Tone Generator     | M0564/00       |
| 77HP/6A Tone Generator  | M0566/00       |
| 77HP/6AC Tone Generator | 77HP/6AC/60480 |

| Feature                                        | 77HP | 77HP/6A | 77HP/6AC |
|------------------------------------------------|------|---------|----------|
| Selectable warble tone                         | •    | •       | •        |
| Continuity testing                             | •    | •       | •        |
| Polarity testing                               | •    | •       | •        |
| Talk battery supply                            | •    | •       | •        |
| 2 line modular test lead (RJ-11)               | •    | •       | •        |
| 3-colour LED (identifies AC ring voltage)      | •    | •       | •        |
| Weather resistant design                       | •    | •       | •        |
| Bent nose clips with "bed-of-nails" penetrator |      | •       | •        |
| Cloth test leads                               |      |         | •        |